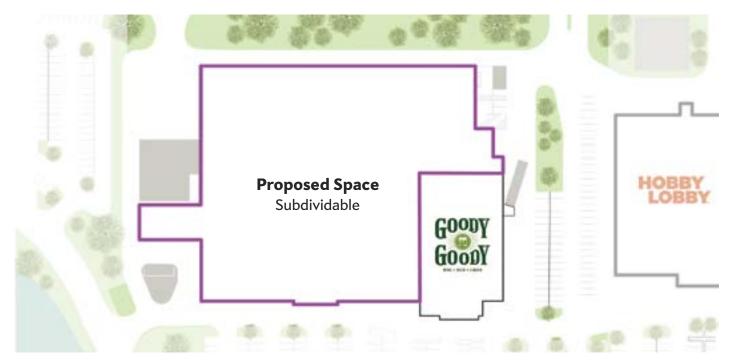

#### Secure the Last Anchor Space in Valley Ranch Town Center

#### ±115,000 sf

- Full Space or Can be Split Into Multiple Spaces
- 21 Total HVAC Units (Over 210 Tons)
- ±550 Parking Spaces
- Pylon Sign Available
- 3,000 Amp Electrical, 3 Phase Service