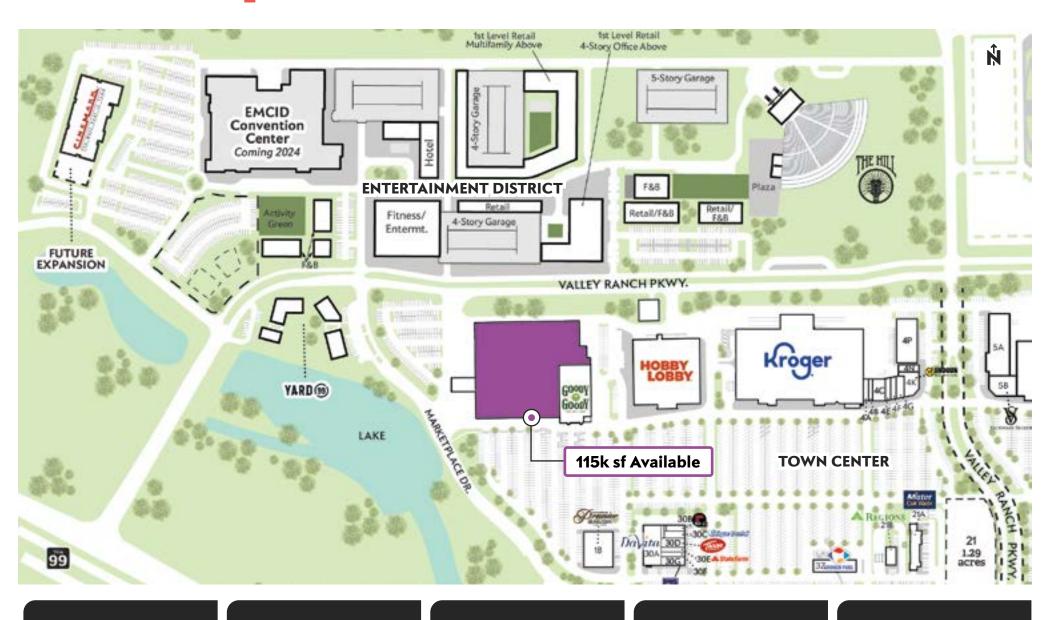

### **At The Heart of Valley Ranch**

#### Secure the Last Anchor Space in Valley Ranch Town Center

#### ±115,000 sf

- Full Space or Can be Split Into Multiple Spaces
- 21 Total HVAC Units (Over 210 Tons)
- ±550 Parking Spaces
- Pylon Sign Available
- 3,000 Amp Electrical, 3 Phase Service