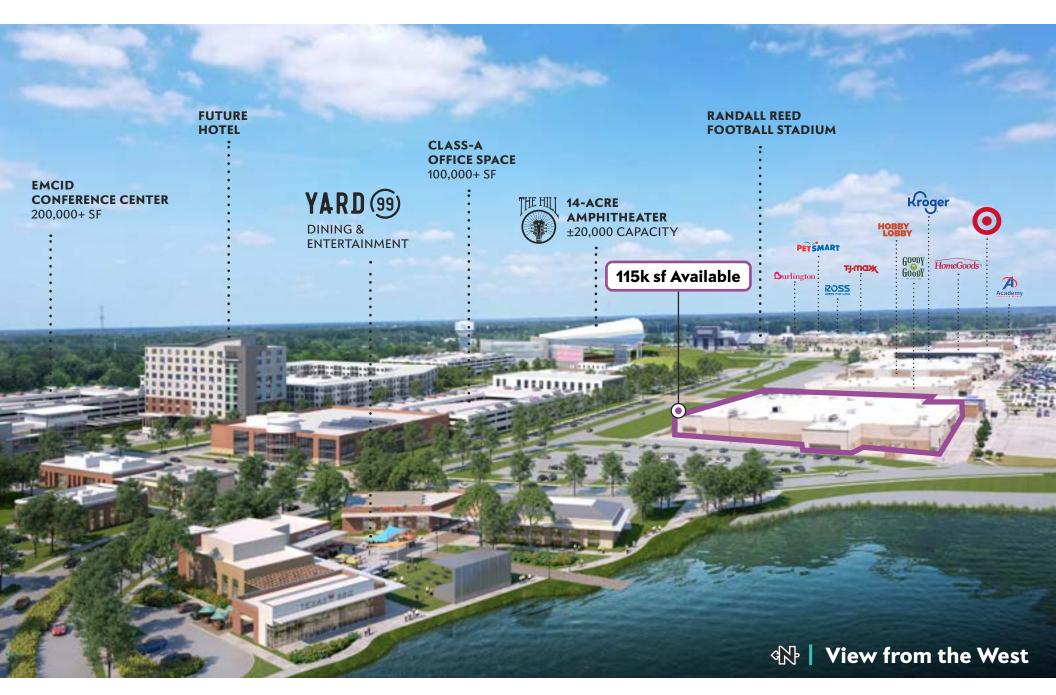

### **At The Heart of Valley Ranch**

#### Secure the Last Anchor Space in Valley Ranch Town Center

#### ±115,000 sf

- Full Space or Can be Split Into Multiple Spaces
- 21 Total HVAC Units (Over 210 Tons)
- ±550 Parking Spaces
- Pylon Sign Available
- 3,000 Amp Electrical, 3 Phase Service