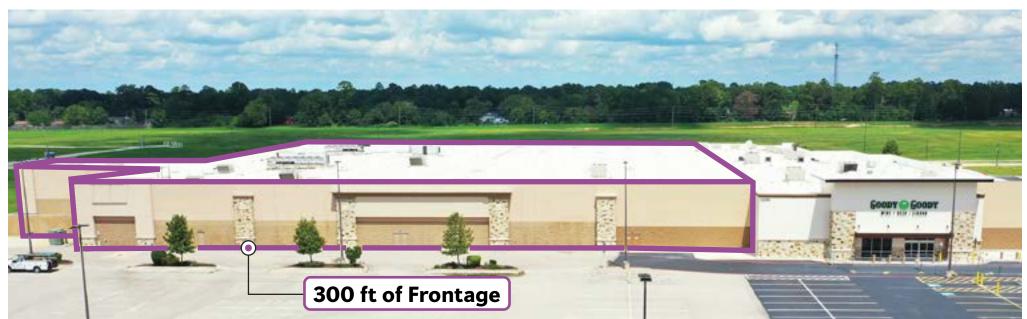

#### Secure the Last Anchor Space in Valley Ranch Town Center

#### ±115,000 sf

- Full Space or Can be Split Into Multiple Spaces
- 21 Total HVAC Units (Over 210 Tons)
- ±550 Parking Spaces
- Pylon Sign Available
- 3,000 Amp Electrical, 3 Phase Service