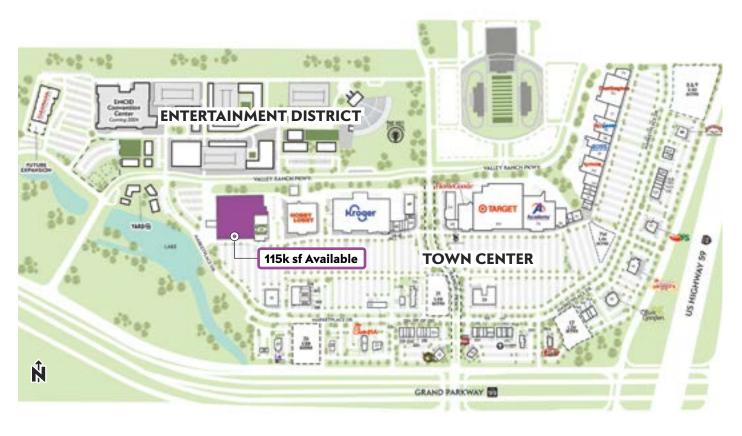

#### Secure the Last Anchor Space in Valley Ranch Town Center

#### ±115,000 sf

- Full Space or Can be Split Into Multiple Spaces
- 21 Total HVAC Units (Over 210 Tons)
- ±550 Parking Spaces
- Pylon Sign Available
- 3,000 Amp Electrical, 3 Phase Service