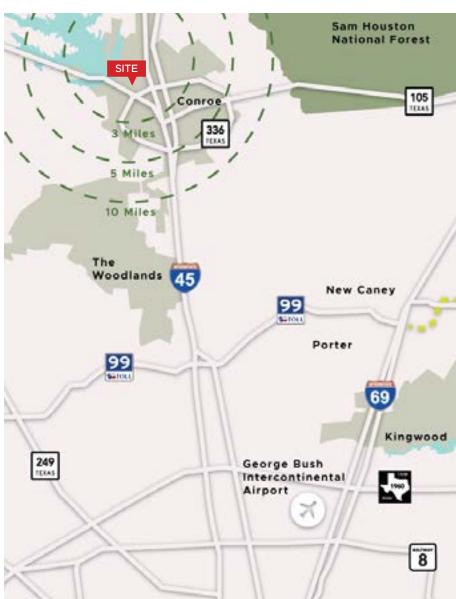

#### Property Highlights & Demographics

5.93 Acres | Conroe, Texas

#### **Property Highlights**

- ± 1,500 feet of frontage along Longmire Road providing excellent visibility
- Property is situated in close proximity to FM 3083 and Hwy 105 providing easy access to I-45 and Downtown Conroe.
- Surrounded by multiple master planned communities.
- Conroe was the 9th fastest growing city in the United States from 2010 to 2019, and has a 15% expected growth rate over the next five years.
- Build-to-suit, for sale or lease.