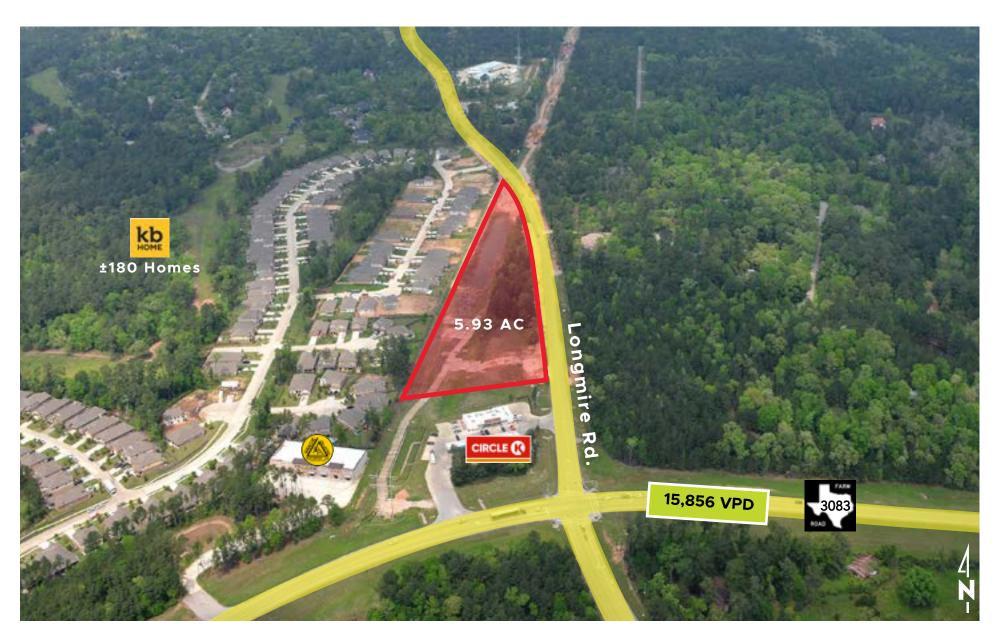

# **Longmire Road Retail**

#### Property Highlights & Demographics

5.93 Acres | Conroe, Texas

#### **Property Highlights**

- ± 1,500 feet of frontage along Longmire Road providing excellent visibility
- Property is situated in close proximity to FM 3083 and Hwy 105 providing easy access to I-45 and Downtown Conroe.
- Surrounded by multiple master planned communities.
- Conroe was the 9th fastest growing city in the United States from 2010 to 2019, and has a 15% expected growth rate over the next five years.
- Build-to-suit, for sale or lease.

25,200

**15,856** Vehicles Per Day