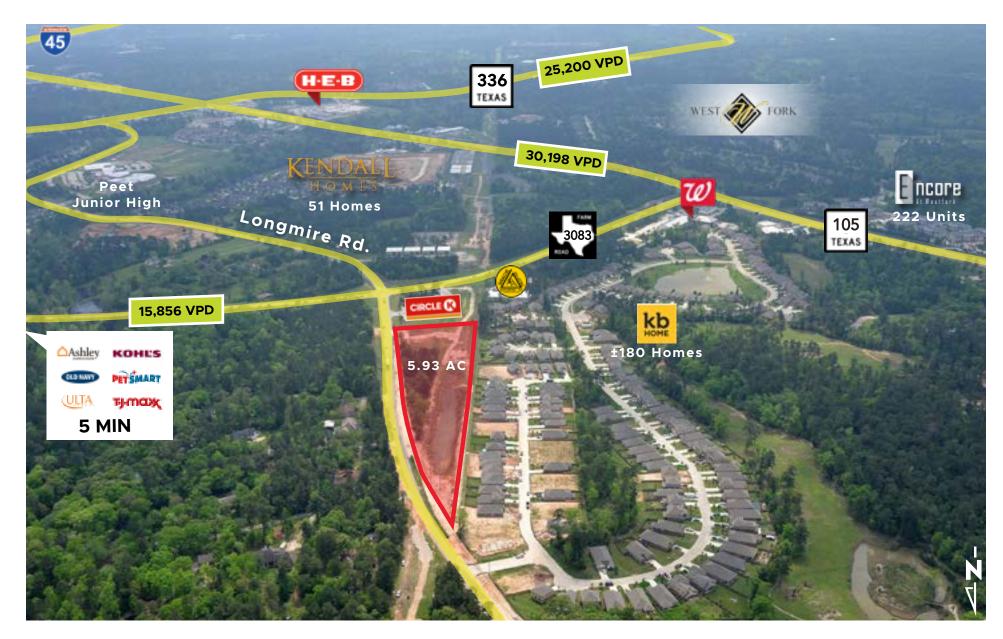

oviding excellent visibility
- Property is situated in close proximity to FM 3083 and Hwy 105 providing easy access to I-45 and Downtown Conroe.
- Surrounded by multiple master planned communities.
- Conroe was the 9th fastest growing city in the United States from 2010 to 2019, and has a 15% expected growth rate over the next five years.
- Build-to-suit, for sale or lease.

|                  | 3 Miles  | 5 Miles  | 10 Miles  |
|------------------|----------|----------|-----------|
| Total Population | 68,378   | 93,629   | 267,887   |
| Total Households | 23,638   | 32,532   | 95,661    |
| Average HHI      | \$72,266 | \$81,454 | \$105,686 |







25,200



**15,856** Vehicles Per Day

#### **Area Amenities & Surrounding Communities**

SIGNORELLI



#### **Surrounding Area Retail**





### **Build to Suit**





## **Proposed Site Plan**





leasing@signorellicompany.com 936-274-6890



All maps, elements and visuals in this packet represent a concept of proposed development as of July 2022. All plans for land uses are subject to change without notice and nothing presented herein shall obligate the owner or any other entity to restrict land uses or to construct or develop improvements or facilities as shown on any of the maps or renderings. No warranty is made as to the accuracy of the information contained herein. Plans, maps, materials, and specifications are subject to change, or modification as deemed necessary by the developer, builder, or as may be required by law. The illustrations are provided as an example only and do not depict actual or promised items of an